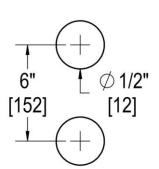

### **TEMPLATE & INSTALLATION NOTES**

Item requires glass fabrication according to template above and should only be used with tempered safety glass.

| Glass Thickness | 1/4" [6 mm] to 1/2" [12 mm] |
|-----------------|-----------------------------|
| Hole Diameter   | 1/2" [12 mm]                |