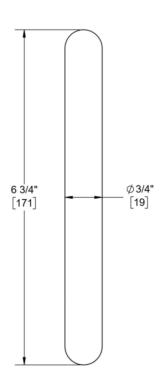

### **TEMPLATE & INSTALLATION NOTES**

Item requires glass fabrication according to template above and should only be used with tempered safety glass.

| Glass Thickness | 1/4" [6 mm] to 1/2" [12 mm] |
|-----------------|-----------------------------|
| Hole Diameter   | 1/2" [12 mm]                |