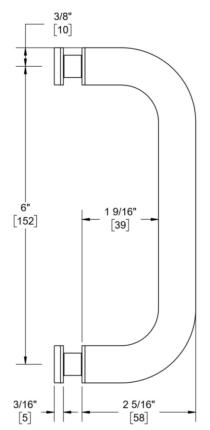

# 6" C/C SINGLE-SIDED PULL

Product Code: L.41.111

portals

### **TEMPLATE & INSTALLATION NOTES**

Item requires glass fabrication according to template above and should only be used with tempered safety glass.

| Glass Thickness | 1/4" [6 mm] to 1/2" [12 mm] |
|-----------------|-----------------------------|
| Hole Diameter   | 1/2" [12 mm]                |